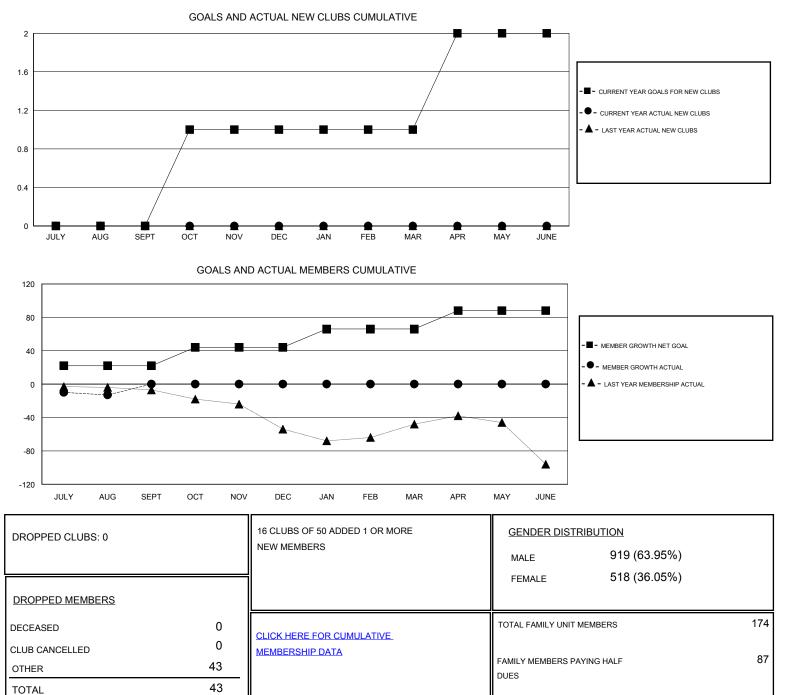

## District 2 X3

Results as of: 8/31/2019

| GMT:                  | LOCATION TEXAS |           |               |                       |                           |                         | GMT CA                                             |
|-----------------------|----------------|-----------|---------------|-----------------------|---------------------------|-------------------------|----------------------------------------------------|
| Clubs                 |                |           |               | Members               |                           |                         |                                                    |
| RESULTS FOR 2019-2020 |                |           |               | RESULTS FOR 2019-2020 |                           |                         |                                                    |
| QUARTER               | NEW CLUB GOAL  | NEW CLUBS | DROPPED CLUBS | QUARTER               | MEMBER GROWTH NET<br>GOAL | MEMBER GROWTH<br>ACTUAL | DROPPED<br>MEMBERS ACTUAL<br>(including transfers) |
| JULY/AUG/SEPT         | 0              | 0         | 0             | JULY/AUG/SEPT         | 22                        | 34                      | 43                                                 |
| OCT/NOV/DEC           | 1              | 0         | 0             | OCT/NOV/DEC           | 22                        | 0                       | 0                                                  |
| JAN/FEB/MAR           | 0              | 0         | 0             | JAN/FEB/MAR           | 22                        | 0                       | 0                                                  |
| APR/MAY/JUNE          | 1              | 0         | 0             | APR/MAY/JUNE          | 22                        | 0                       | 0                                                  |